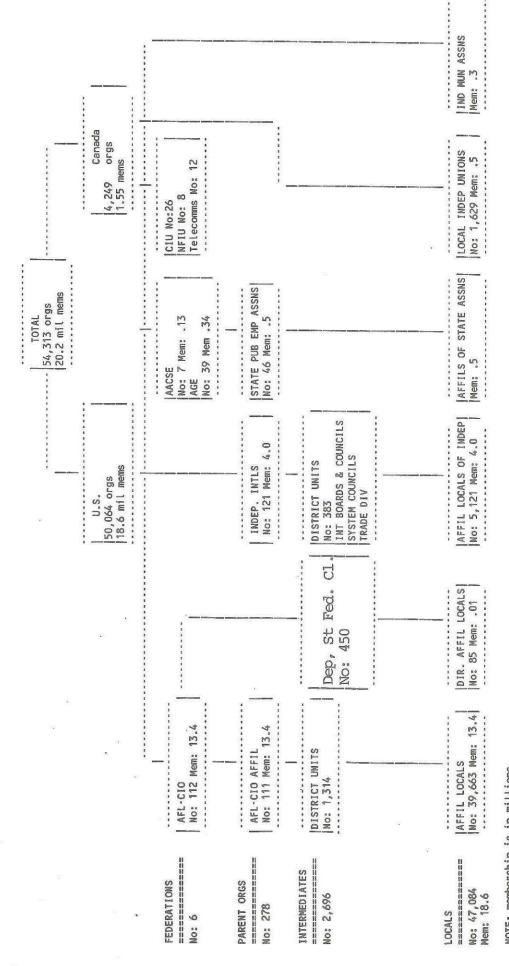

The SOURCEBOOK consists of seven sections and an appendix. Section 1 contains an overview, followed by section 2's review of leading events relevant to organized labor in 1982-84. Detailed membership tables are found in section 3 and union finances in 4. Governance and structure of labor organizations are examined in section 5. A directory of 278 labor organizations, with detailed address, officer, membership, structural and historical information for each is in section 6. State and international union statistics follow in section 7.

Appendices with aggregate historical statistics and tables covering all organizations active in 1983 are listed at the end. In these, the membership of each active organization from the start year of its membership to the present is reported. The database underlying the SOURCEBOOK contains the membership of every known organization from the inception of its membership to the year of its termination for any reason.