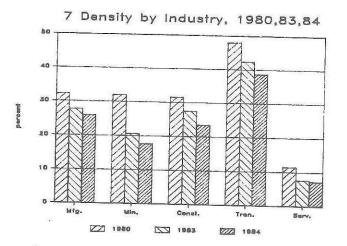

The SOURCEBOOK consists of seven sections and an appendix. Section 1 contains an overview, followed by section 2's review of leading events relevant to organized labor in 1982-84. Detailed membership tables are found in section 3 and union finances in 4. Governance and structure of labor organizations are examined in section 5. A directory of 278 labor organizations, with detailed address, officer, membership, structural and historical information for each is in section 6. State and international union statistics follow in section 7.