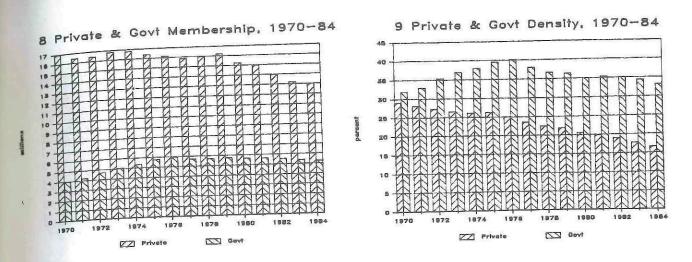

The SOURCEBOOK consists of seven sections and an appendix. Section 1 contains an overview, followed by section 2's review of leading events relevant to organized labor in 1982-84. Detailed membership tables are found in section 3 and union finances in 4. Governance and structure of labor organizations are examined in section 5. A directory of 278 labor organizations, with detailed address, officer, membership, structural and historical information for each is in section 6. State and international union statistics follow in section 7.