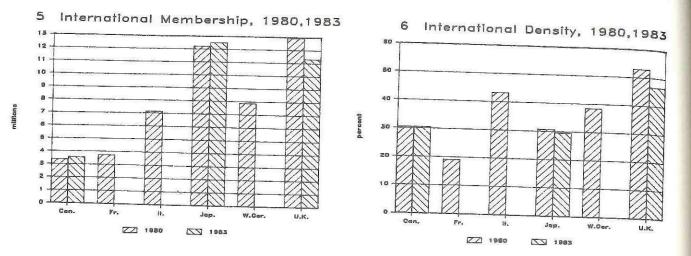

The SOURCEBOOK consists of seven sections and an appendix. Section 1 contains an overview, followed by section 2's review of leading events relevant to organized labor in 1982-84. Detailed membership tables are found in section 3 and union finances in 4. Governance and structure of labor organizations are examined in section 5. A directory of 278 labor organizations, with detailed address, officer, membership, structural and historical information for each is in section 6. State and international union statistics follow in section 7.