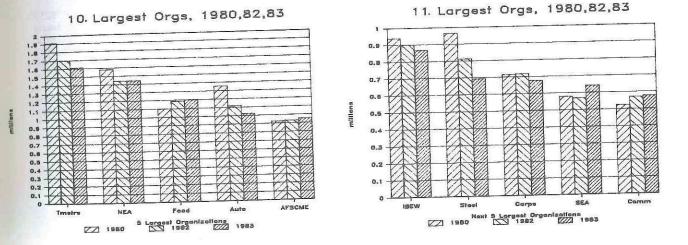

The SOURCEBOOK consists of seven sections and an appendix. Section 1 contains an overview, followed by section 2's review of leading events relevant to organized labor in 1982-84. Detailed membership tables are found in section 3 and union finances in 4. Governance and structure of labor organizations are examined in section 5. A directory of 278 labor organizations, with detailed address, officer, membership, structural and historical information for each is in section 6. State and international union statistics follow in section 7.