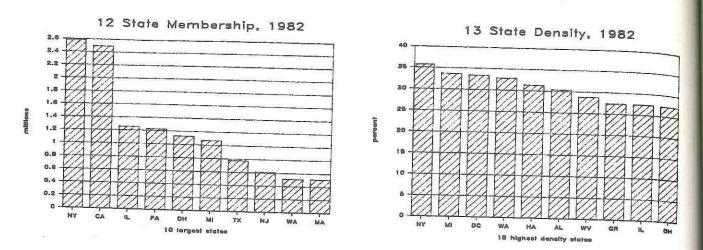

The SOURCEBOOK consists of seven sections and an appendix. Section 1 contains an overview, followed by section 2's review of leading events relevant to organized labor in 1982-84. Detailed membership tables are found in section 3 and union finances in 4. Governance and structure of labor organizations are examined in section 5. A directory of 278 labor organizations, with detailed address, officer, membership, structural and historical information for each is in section 6. State and international union statistics follow in section 7.