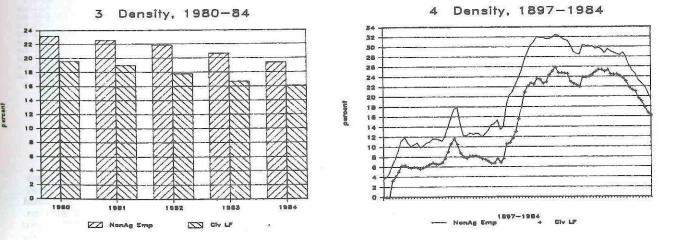

Even more important, however, is our desire to provide what we believe to be a more current, accurate and comprehensive profile of organized labor, as well as a unique statistical view of union membership over the course of the twentieth century. Our membership figures are derived from financial reports legally required of unions and associations, and provide more consistent, reliable and conceptually appealing figures. Our membership estimates span the years 1897-1983, with preliminary estimates for 1984. In addition, we provide much broader and deeper coverage in most areas. Included is financial information for parent organizations, public versus private sector breakdowns, and state and international comparisons.