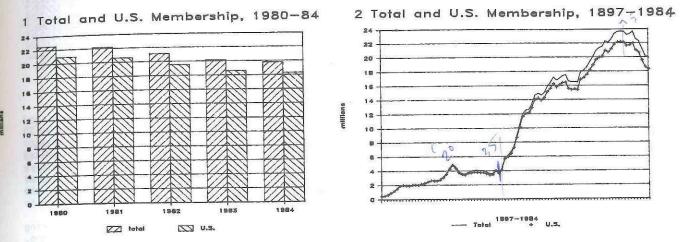

Even more important, however, is our desire to provide what we believe to be a more current, accurate and comprehensive profile of organized labor, as well as a unique statistical view of union membership over the course of the twentieth century. Our membership figures are derived from financial reports legally required of unions and associations, and provide more consistent, reliable and conceptually appealing figures. Our membership estimates span the years 1897-1983, with preliminary estimates for 1984. In addition, we provide much broader and deeper coverage in most areas. Included is financial information for parent organizations, public versus private sector breakdowns, and state and international comparisons.